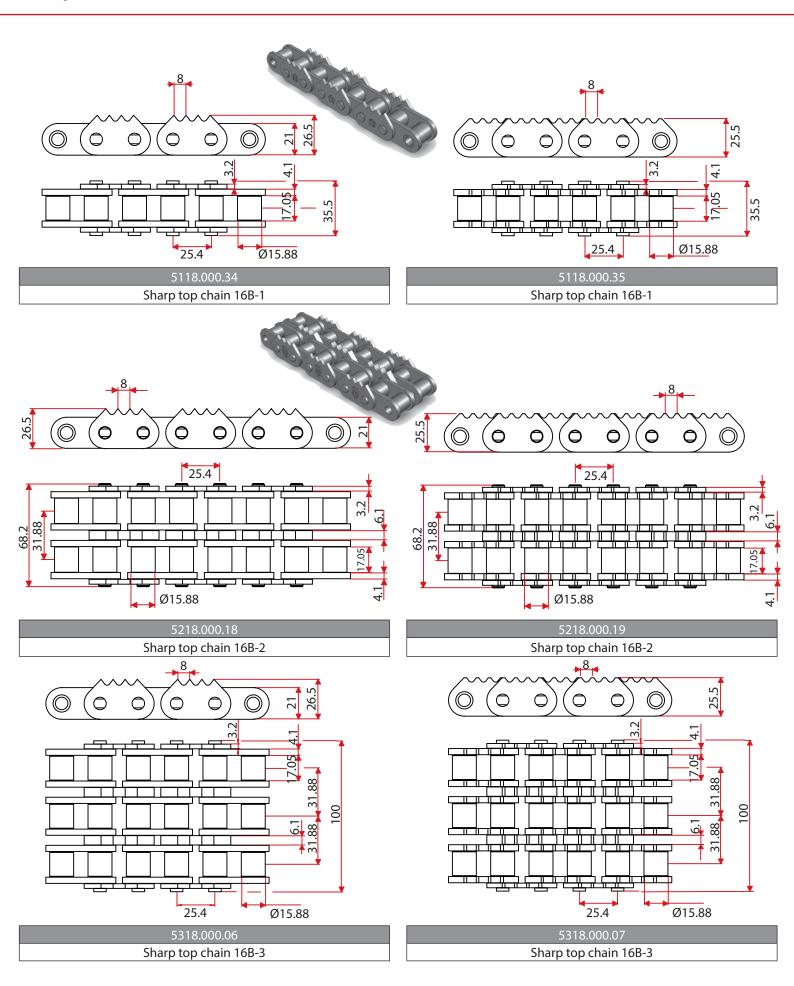

ubsidiary FB Ketjutekniikka Oy in Köyliö, Finland.

#### Montage och service

Mechanical maintenance Service agreement

Besides quality chain products and consulting, we also offer installation and service of components. Secure your operation and let our experienced staff take care of installation, service and maintenance in a safe and efficient way.

#### **Operations**

FB Chain only works with high quality products, guaranteeing long service life and a safe operation. To ensure the quality, we also install and follow up with inspections of our products. We provide in house produced products supplemented with products from some of the best manufacturers in the sector. Our workshop premises in Eskilstuna give us flexibility in dealing with our customers.



### Sharp top chains 1" (16B)



## Sharp top chains 1" (16B)



### Sharp top chains $1 \frac{1}{4}$ " (20B)



### Sharp top chains 1 ½" (24B)



### Sharp top chains 2" (32B)



# Sharp top chains 2" (32B)



FB Kedjor AB, Sweden

FB Chain Ltd, Great Britain

FB Ketjutekniikka OY, Finland

FB Ketten GmbH, Austria

FB Ketten GmbH, Germany

FB Kjeder AS, Norway

FB Chaines Sarl, France