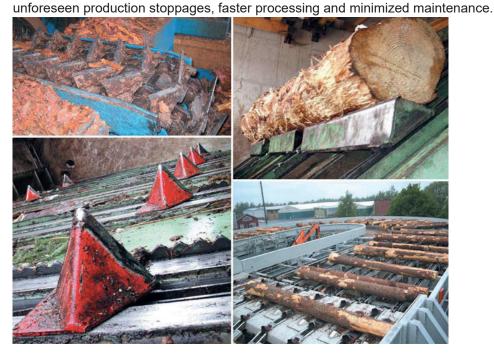

#### Sorting chain

Timber sorting is the heart of the production process; without a reliable chain in your production line the process will not work. That is why have developed a chain that will last.

Our chain has been developed alongside our customers over many years and in cooperation with engineers, industry experts and heat treatment specialist. The design has been adapted to achieve an optimized combination of materials, manufacturing methods, dimensions and assembly methods. This has resulted in a chain that today is distributed all over the world.

We also supply accessories for your timber sorting, sprocket and chain for your drive unit.