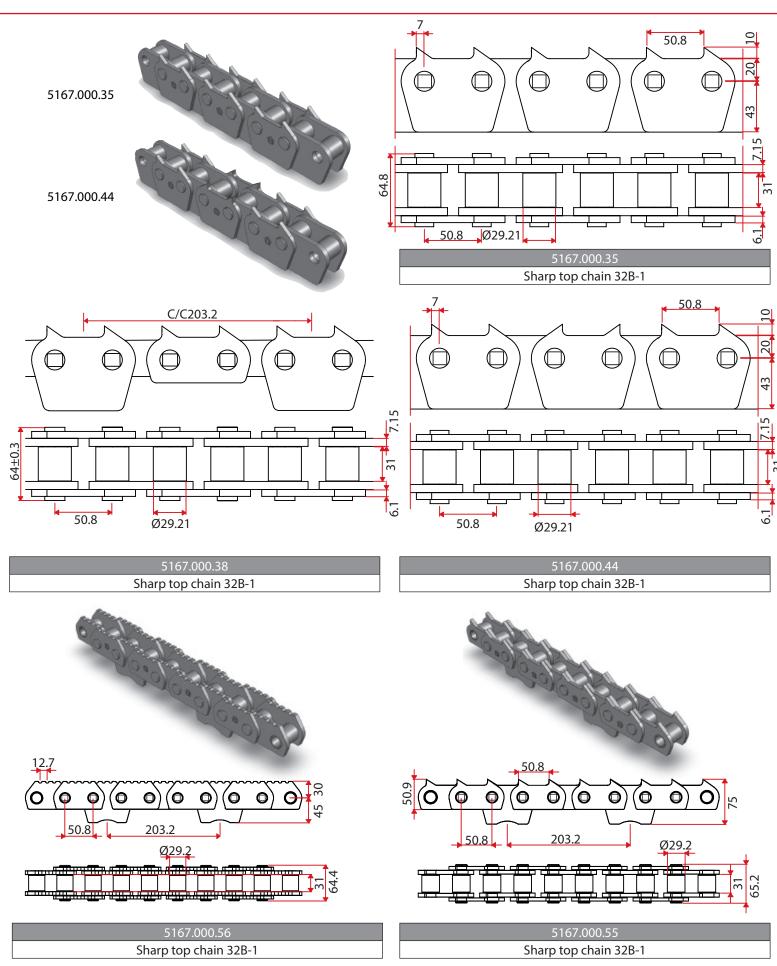

### Sharp top chains 2" (32B)

# Sharp top chains 2" (32B)

FB Kedjor AB, Sweden

FB Chain Ltd, Great Britain

FB Ketjutekniikka OY, Finland

FB Ketten GmbH, Austria

FB Ketten GmbH, Germany

FB Kjeder AS, Norway

FB Chaines Sarl, France