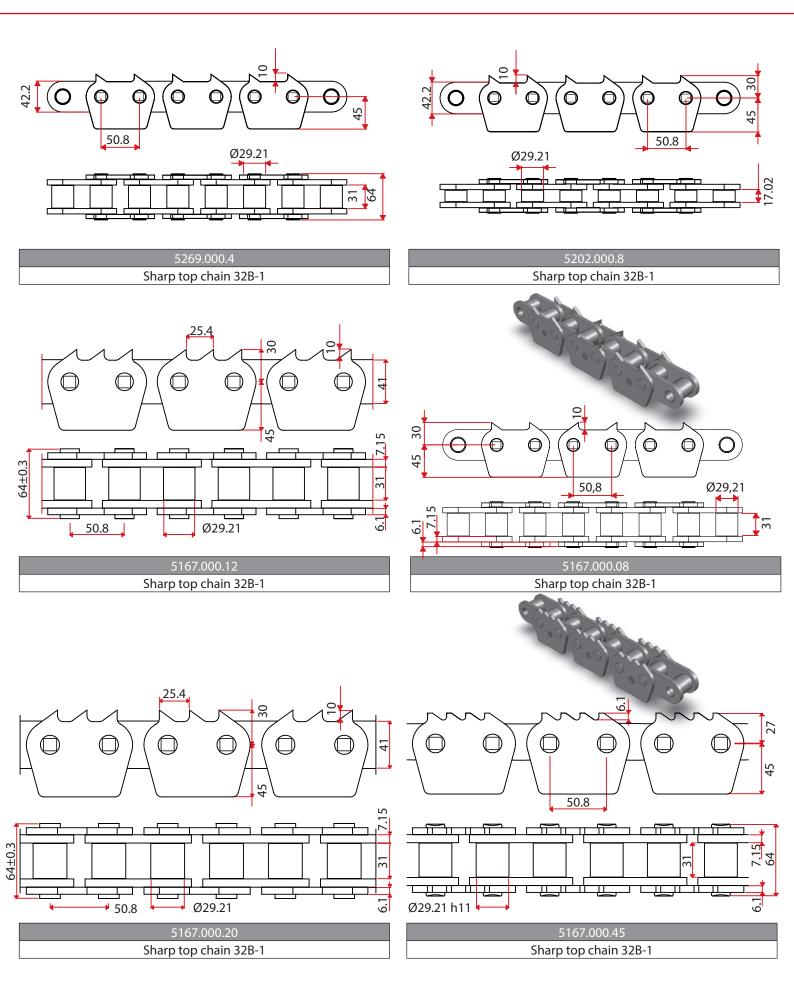

### Sharp top chains 2" (32B)

# Sharp top chains 2" (32B)

FB Kedjor AB, Sweden

FB Chain Ltd, Great Britain

FB Ketjutekniikka OY, Finland

FB Ketten GmbH, Austria

FB Ketten GmbH, Germany

FB Kjeder AS, Norway

FB Chaines Sarl, France