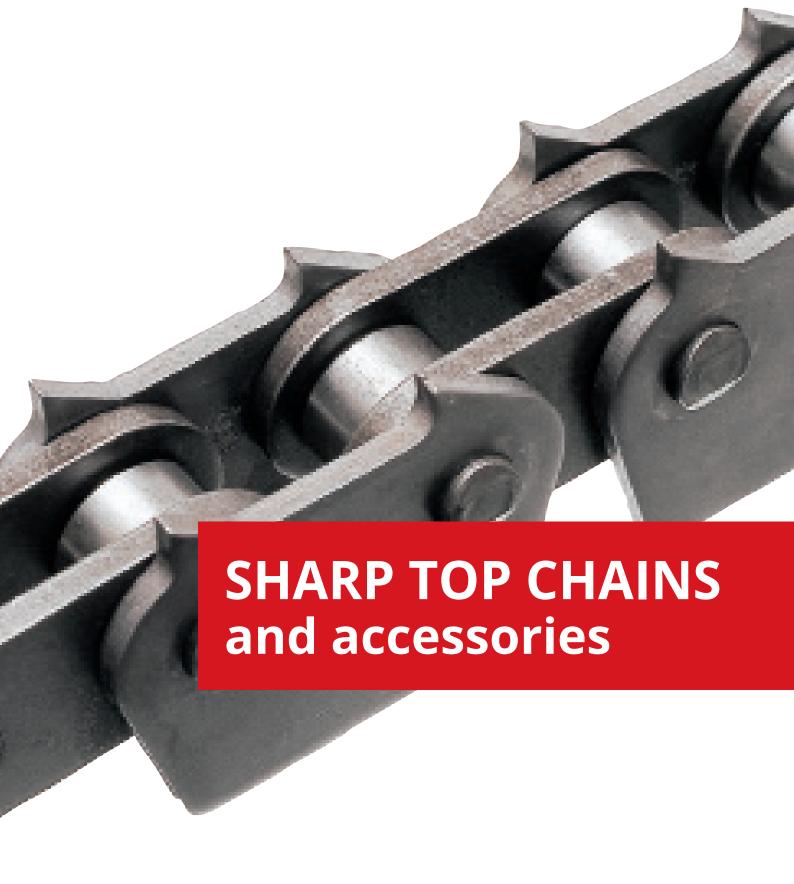

#### SBR Sawmill chain (Sharp top chain)

The SBR technology – solid bushes and rollers – significantly reduces the chain elongation in comparison with standard chain. This superior quality offers you as user reduced plant downtime and